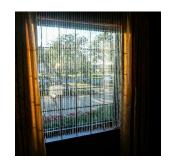

## **Crystal Window Panel**

Cover windows with the crystal beads to add a little glitz to your event! Wherever the window panels are placed, they are guaranteed to set the tone with their elegant, yet dazzling appearance!

<u>Dimensions:</u> 3' W x 5' H per panel