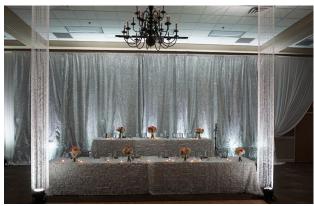

## **Crystal Draping Panel**

Add some glamour to your wedding with crystal draping! Emphasize your head table or create a stunning photo area with this shimmery cascading backdrop!

Dimensions: 3' Wx 12' H per panel