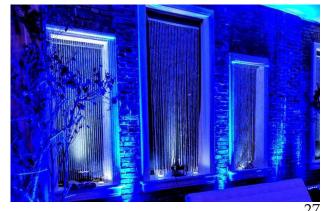

## Crystal Beads

## **Crystal Column**

Sparkle up your wedding with crystal bead columns! Use them at the corners of your dance floor or at the entrance at your reception to make the night really shine.

Dimensions: 14' H