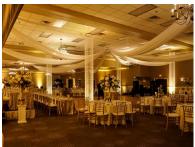

## **Crystal Column**

Sparkle up your wedding with crystal bead columns! Use them at the corners of your dance floor or at the entrance at your reception to make the night really shine.

Dimensions: 14' H