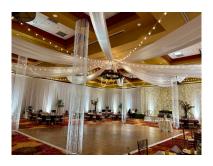

## **Crystal Column**

Sparkle up your wedding with crystal bead columns! Use them at the corners of your dance floor or at the entrance at your reception to make the night really shine.

Dimensions: 14' H