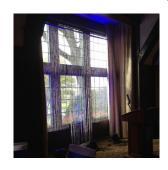

## **Crystal Window Panel**

Cover windows with the crystal beads to add a little glitz to your event! Wherever the window panels are placed, they are guaranteed to set the tone with their elegant, yet dazzling appearance!

<u>Dimensions:</u> 3' W x 5' H per panel