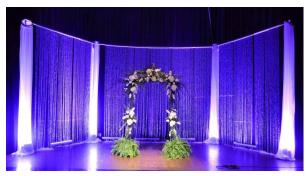

## **Crystal Draping Panel**

Add some glamour to your wedding with crystal draping! Emphasize your head table or create a stunning photo area with this shimmery cascading backdrop!

Dimensions: 3' Wx 12' H per panel