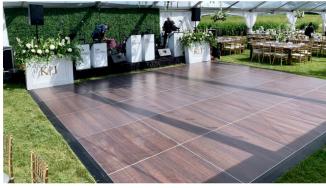

## Dance Floors

What's a party without dancing? If you are in need of a space for guests to cut loose, our dancefloors are perfect for you! With multiple sizes and colors available, you won't miss a step with our classic dancefloors!

Dimensions: Any combination of 4'x4' pieces (Parquet 3'x3') - 12'x12', 16'x24', 24'x32', etc

Available in Dark Grain, Black & White, All Black, All White and Peel & Stick. Please inquire for more information about Peel & Srick.

4'x4' Black

4'x4' White

4'x4' Dark Grain

3'x3' Parquet

Other colors available upon request in peel and stick material. *Please inquire for more information.*