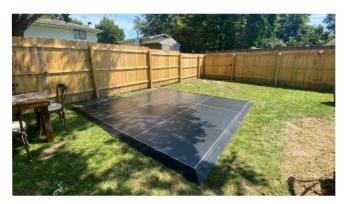

## Dance Floors

What's a party without dancing? If you are in need of a space for guests to cut loose, our dancefloors are perfect for you! With multiple sizes and colors available, you won't miss a step with our classic dancefloors!

Dimensions: Any combination of 4'x4' pieces (Parquet 3'x3') - 12'x12', 16'x24', 24'x32', etc

Available in Dark Grain, Black & White, All Black, All White and Peel & Stick. Please inquire for more information about Peel & Srick.

4'x4' Black

4'x4' White

4'x4' Dark Grain

3'x3' Parquet

Other colors available upon request in peel and stick material. *Please inquire for more information.*