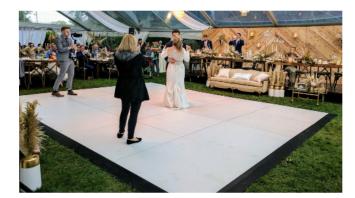

## Dance Floors

What's a party without dancing? If you are in need of a space for guests to cut loose, our dancefloors are perfect for you! With multiple sizes and colors available, you won't miss a step with our classic dancefloors!

Dimensions: Any combination of 4'x4' pieces (Parquet 3'x3') - 12'x12', 16'x24', 24'x32', etc

Available in Dark Grain, Black & White, All Black, All White and Peel & Stick. Please inquire for more information about Peel & Srick.