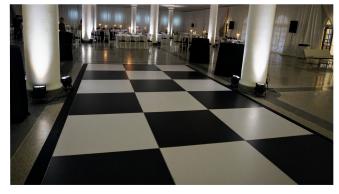

## Dance Floors

What's a party without dancing? If you are in need of a space for guests to cut loose, our dancefloors are perfect for you! With multiple sizes and colors available, you won't miss a step with our classic dancefloors!

Dimensions: Any combination of 4'x4' pieces (Parquet 3'x3') - 12'x12', 16'x24', 24'x32', etc

Available in Dark Grain, Black & White, All Black, All White and Peel & Stick. Please inquire for more information about Peel & Srick.

4'x4' Black

4'x4' White

4'x4' Dark Grain

3'x3' Parquet

Other colors available upon request in peel and stick material. *Please inquire for more information.*