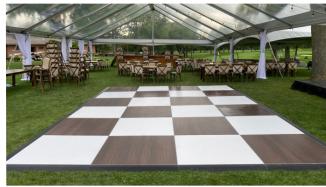

## Dance Floors

What's a party without dancing? If you are in need of a space for guests to cut loose, our dancefloors are perfect for you! With multiple sizes and colors available, you won't miss a step with our classic dancefloors!

Dimensions: Any combination of 4'x4' pieces (Parquet 3'x3') - 12'x12', 16'x24', 24'x32', etc

Available in Dark Grain, Black & White, All Black, All White and Peel & Stick. Please inquire for more information about Peel & Srick.

4'x4' Black

4'x4' White

4'x4' Dark Grain

3'x3' Parquet

Other colors available upon request in peel and stick material. *Please inquire for more information.*