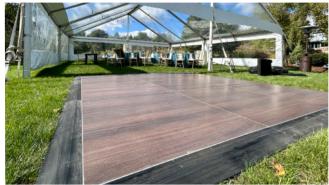

## Dance Floors

What's a party without dancing? If you are in need of a space for guests to cut loose, our dancefloors are perfect for you! With multiple sizes and colors available, you won't miss a step with our classic dancefloors!

Dimensions: Any combination of 4'x4' pieces (Parquet 3'x3') - 12'x12', 16'x24', 24'x32', etc

Available in Dark Grain, Black & White, All Black, All White and Peel & Stick. Please inquire for more information about Peel & Srick.

4'x4' Black

4'x4' White

4'x4' Dark Grain

3'x3' Parquet

Other colors available upon request in peel and stick material. *Please inquire for more information.*