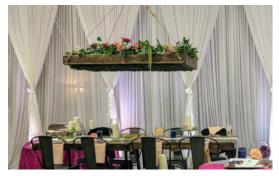

## Floral Box

It is time to swap out the traditional chandelier for a hanging floral arrangement box! The unexpected suspended centerpiece draws the guests' eye upward at the wooden box filled with luscious greenery accompanied with stunning flowers of your choice.

Dimensions: 25.5" x 60"