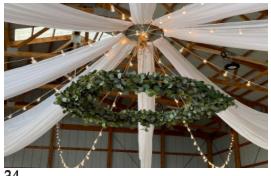

# **Eucalyptus Greenery Ring**

Looking for a way to add a natural touch to your space, but don't want the look of all the florals? Then our greenery ring is just for you! This arrangement also pairs perfectly with our ceiling draping and bulb lighting! Dimensions: "Diamater