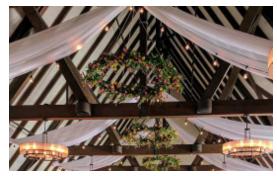

### Flower Halo

Our floral halo is a flower crown fit for an angel! This arrangement gives just the right amount of added color along with giving you a natural feel to your event without drawing away from your other decorations.

Dimensions: 46" Diamater