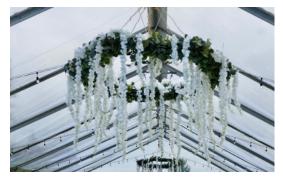

# Greenery Ring with Wisteria

Add a new twist to our rustic chandelier by adding greenery or flower decor to it. Send us a photo and we will recreate it! <u>Dimensions:</u> 60" Diameter