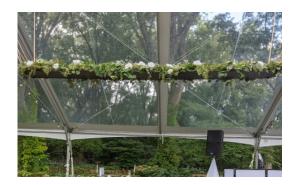

# Wooden Plank

Wanting to add an extra touch to your venue decor? The wooden plank can be topped with beautiful flowers and greenery that suspend over the heads of your guests, providing an elegant element of excitement! Dimensions:

Small - 15.75"L x 48"W x .75"H Large - 134.25"L x 18.5"W x 1.5"H