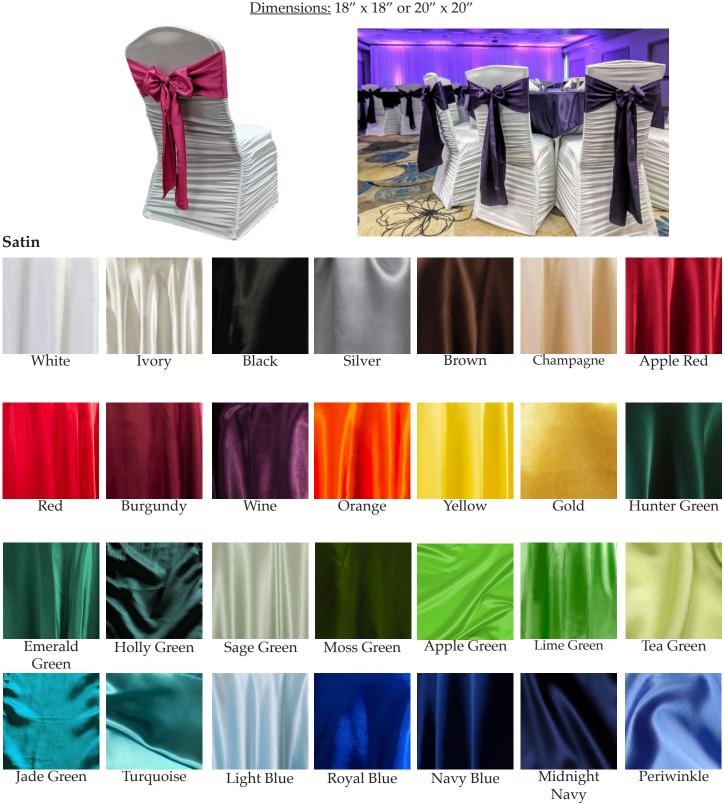

## Sashes

56

Sashes are a great way to add a pop of color to your wedding or event! We can tie them in a traditional bow or if you have a special, fun way to tie them let us know and we can do that!

Colors may vary from photo. Please schedule a time to come in and look at colors in person to ensure it is the correct shade you are looking for.

Dimensions: 18" x 18" or 20" x 20"

If you are looking for a color that is not listed, please inquire. Other colors may be available to order for an additional charge.