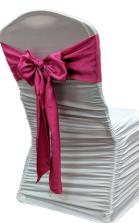

Sashes are a great way to add a pop of color to your wedding or event! We can tie them in a traditional bow or if you have a special, fun way to tie them let us know and we can do that!

> Colors may vary from photo. Please schedule a time to come in and look at colors in person to ensure it is the correct shade you are looking for. Dimensions: 18" x 18" or 20" x 20"