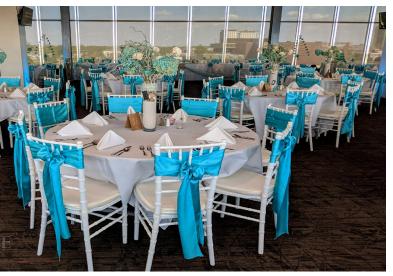

Sashes are a great way to add a pop of color to your wedding or event! We can tie them in a traditional bow or if you have a special, fun way to tie them let us know and we can do that!

> Colors may vary from photo. Please schedule a time to come in and look at colors in person to ensure it is the correct shade you are looking for. Dimensions: 18" x 18" or 20" x 20"