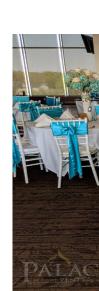

Sashes are a great way to add a pop of color to your wedding or event! We can tie them in a traditional bow or if you have a special, fun way to tie them let us know and we can do that!

> Colors may vary from photo. Please schedule a time to come in and look at colors in person to ensure it is the correct shade you are looking for. Dimensions: 18" x 18" or 20" x 20"